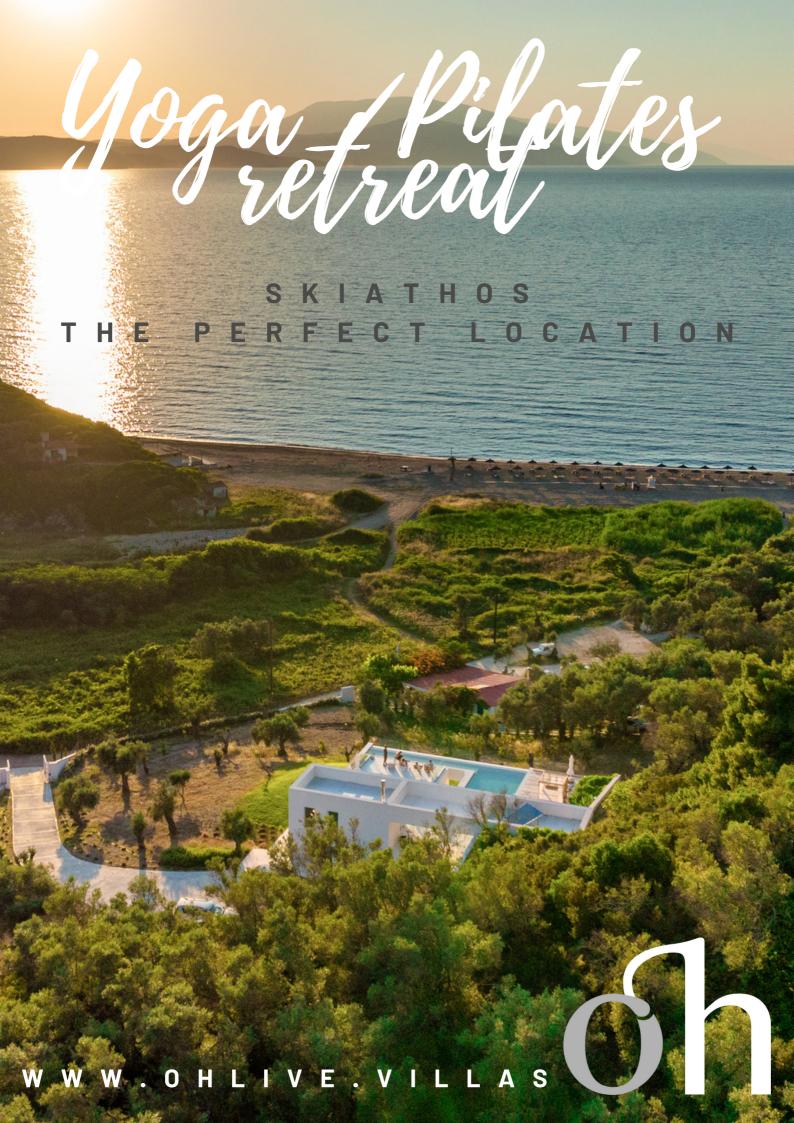

## OUR OFFER IN A NUTSHELL

Skiathos a stunning Greek island located in the northern Aegean Sea, known for its breathtaking views, crystal clear water and green landscape.

- Imagine relaxing a week with YOGA or Pilates at one of **our OHLIVE Villas** offering you all the facilities required. Our **villas** are located in the Northern-Western side of the island.
  - Large outdoor terraces
  - Stunning sea views and sunsets
  - Infinity pool
  - Close (100 meters for OHLIVE Beach Villa or 1000 meters for OHLIVE Villa I, II and V) to Kechria Beach and Ligaries Beach
  - o Comfortable (sun) and hotel-quality beds
  - And most importantly peace and quiet