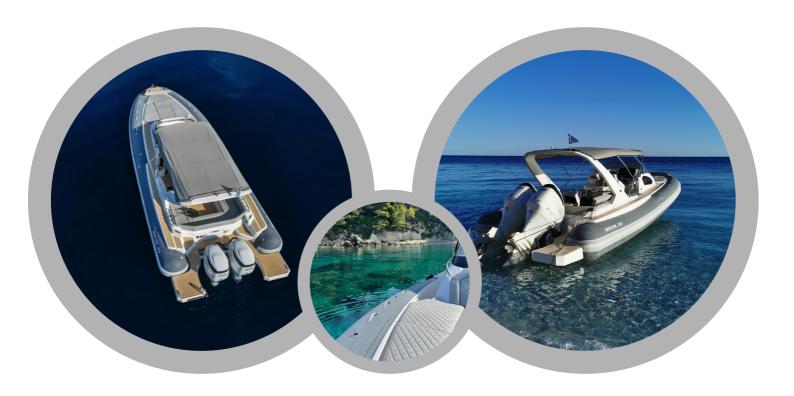

## OUR OHLIVE BOAT IN A NUTSHELL

- 10-meter-long RIB boat (type Salpa Soleil 33) that offers an extremely safe and comfortable trip for a maximum of 12 guests.
- Seating area with a table at the back of the boat that can also be transformed into a sundeck
- Large sundeck in front
- Stair at the back of the boat to easily get on and off the boat after swimming
- Outdoor shower to rinse off the seawater
- Sound system
- Toilet and fridge on board
- 2 x 300 HP engines

Foreseen for all comfort and functionalities desired for your trip around Skiathos, to Tsougria, Arkos, the mainland, or to one of the other Sporades islands Skopelos or Alonnisos.