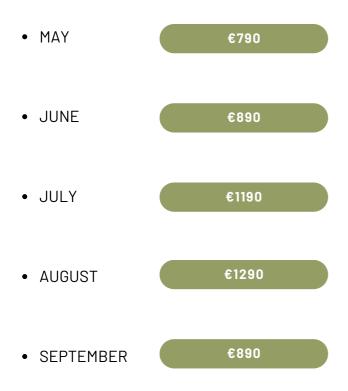

## PRICE TABLE FOR 2023 FOR A FULL DAY TRIP WITH CAPTAIN\*

\*Price for a full day boat trip, including drinks (beer, soda, water) and small snacks (olives, nuts), excluding fuel (needs to be paid at the end of the trip)