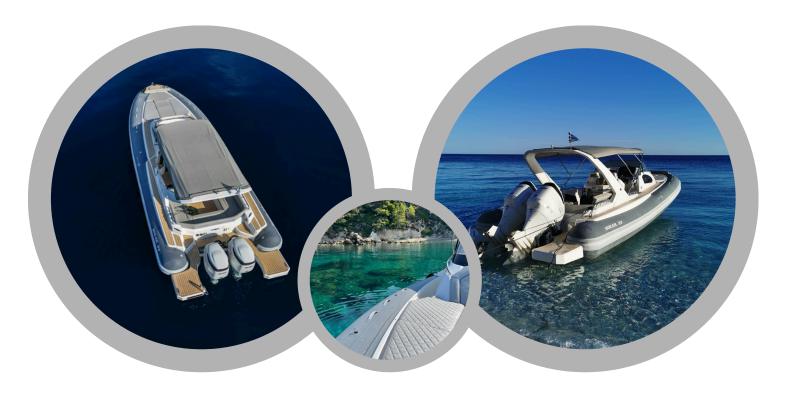

## OUR OHLIVE BOAT IN A NUTSHELL

- 10-meter-long RIB boat (type Salpa Soleil 33) that offers an extremely safe and comfortable trip for a maximum of 12 quests.
- Seating area with a table at the back of the boat that can also be transformed into a sundeck
- Large sundeck in front
- Stair at the back of the boat to easily get on and off the boat after swimming
- Outdoor shower to rinse off the seawater
- Sound system
- Toilet and fridge on board
- 2 x 300 HP engines

Foreseen for all comfort and functionalities desired for your trip around Skiathos, to Tsougria, Arkos, the mainland, or to one of the other Sporades islands Skopelos or Alonnisos.