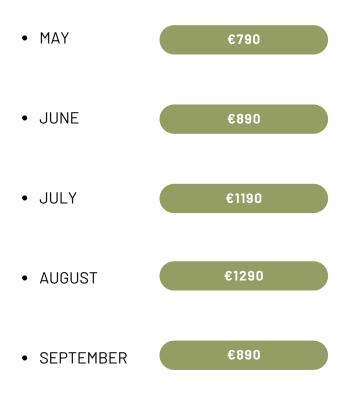

## PRICE TABLE FOR 2025 FOR A FULL DAY TRIP WITH CAPTAIN\*

\*Price for a full day boat trip, including drinks (beer, soda, water) and small snacks (olives, nuts), excluding fuel (needs to be paid at the end of the trip)